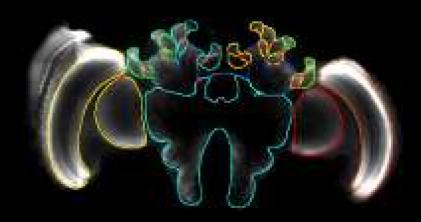

## Multi-Classifier Techniques

- Atlas-based segmentation using multiple atlases
- Classifier performance (STAPLE)