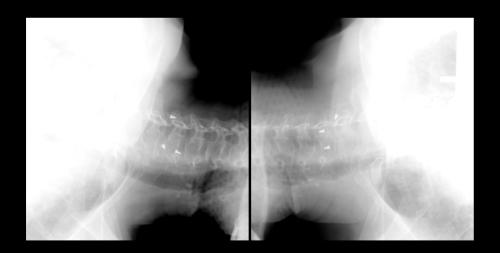

## Nonrigid Registration

- **Deformation morphometry**
- Inter-subject mapping
- **Distortion correction**
- High-performance computing
- Curvature-PDE registration in ITK