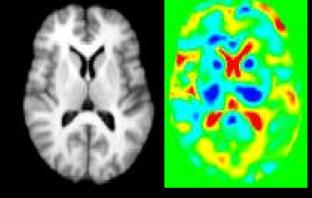

## Nonrigid Registration

- **Deformation morphometry**
- Inter-subject mapping
- **Distortion correction**
- High-performance computing
- Curvature-PDE registration in ITK